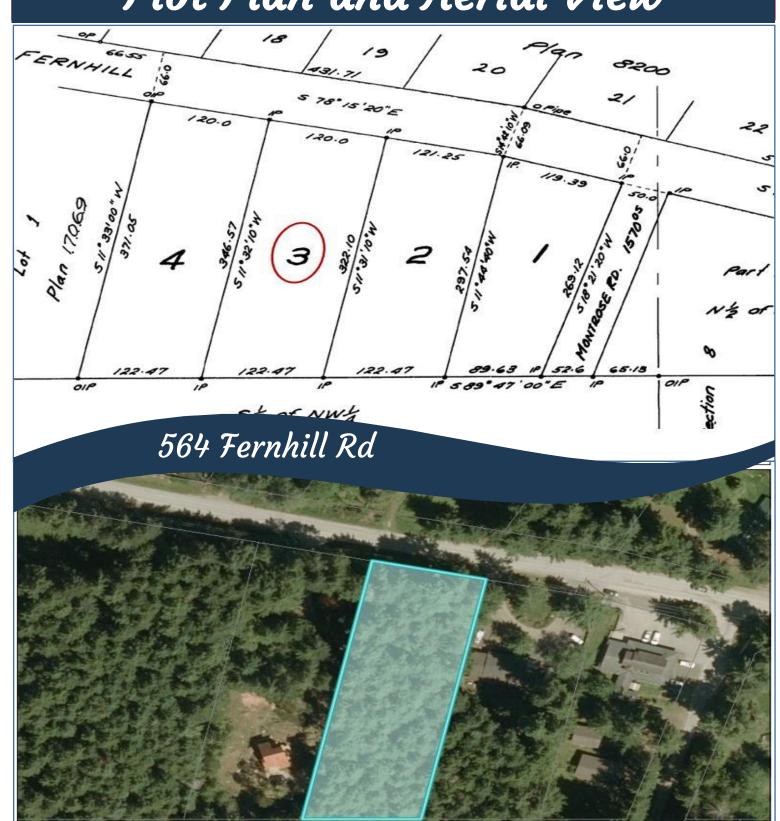

### Plot Plan and Aerial View

Docks de Realty

Gulf Islands

Vancouver Island

Pender Island • Saturna Island • Vancouver Island www.DocksideRealty.ca info@DocksideRealty.ca • 250-629-3383

# Property Details

Lot Acres: 0.92

Water: needs well

Waste: Needs

Septic

Perc Test: No

Services: At lot line