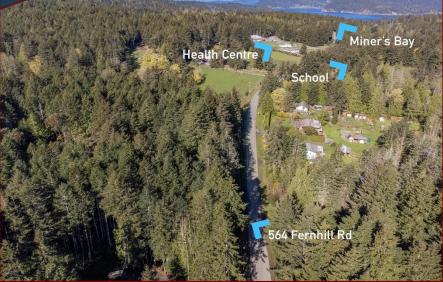

# Central Building Lot on Mayne!

This 0.92-acre property is conveniently located within walking distance to many amenities on the island - school, community centre, health centre, hardware store and village. Farm Gate Store and Fernhill Centre are right next door. Ferries are 6 min away by vehicle or 15 min by bike (New bike lane being built along Village Bay Rd and Completion TBD in 2023 ). Walk to the trail leading to Mount Parke Regional Park. Short biking distances to Miners Bay, Bennett and Horton Bay. The property is beautifully treed with a gentle slope for easy development of your new home or cabin. Come live your dream in nature's sanctuary in the Gulf Islands!

### Plot Plan and Aerial View

Docks de Realty

Gulf Islands

Vancouver Island

Pender Island • Saturna Island • Vancouver Island www.DocksideRealty.ca info@DocksideRealty.ca • 250-629-3383