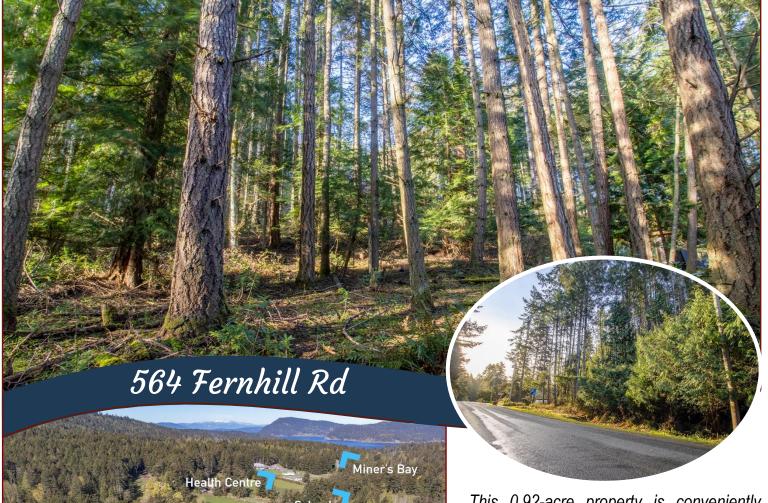

# Central Building Lot on Mayne!

This 0.92-acre property is conveniently located within walking distance to many amenities on the island - school, community centre, health centre, hardware store and village. Farm Gate Store and Fernhill Centre are right next door. Ferries are 6 min away by vehicle or 15 min by bike (New bike lane being built along Village Bay Rd and Completion TBD in 2023 ). Walk to the trail leading to Mount Parke Regional Park. Short biking distances to Miners Bay, Bennett and Horton Bay. The property is beautifully treed with a gentle slope for easy development of your new home or cabin. Come live your dream in nature's sanctuary in the Gulf Islands!