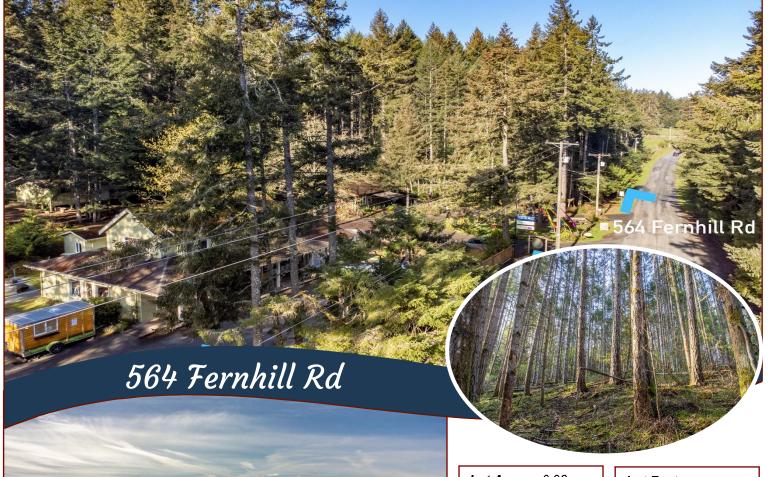

# Central Building Lot on Mayne!

This 0.92-acre property is conveniently located within walking distance to many amenities on the island - school, community centre, health centre, hardware store and village. Farm Gate Store and Fernhill Centre are right next door. Ferries are 6 min away by vehicle or 15 min by bike (New bike lane being built along Village Bay Rd and Completion TBD in 2023 ). Walk to the trail leading to Mount Parke Regional Park. Short biking distances to Miners Bay, Bennett and Horton Bay. The property is beautifully treed with a gentle slope for easy development of your new home or cabin. Come live your dream in nature's sanctuary in the Gulf Islands!

#### Lot Features:

- Central Location
- Marina Nearby
- Recreation Nearby
- Shopping Nearby
- Wooded
- Gentle Slope
- Easy Development

64 Fernhill Rd

Mount Parke

Regional Park