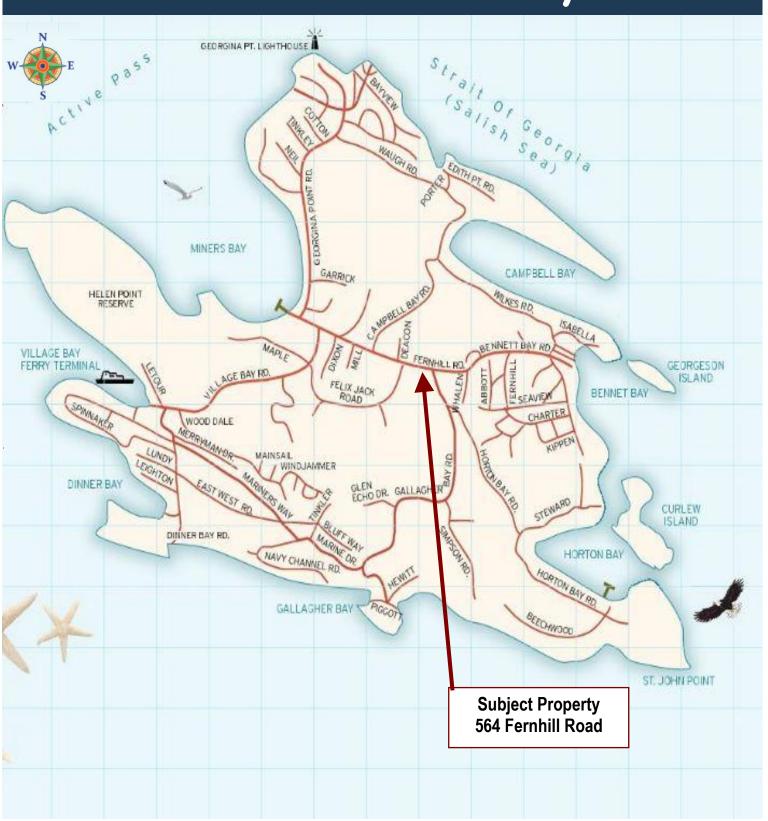

# Central Building Lot on Mayne!

This 0.92-acre property is conveniently located within walking distance to many amenities on the island - school, community centre, health centre, hardware store and village. Farm Gate Store and Fernhill Centre are right next door. Ferries are 6 min away by vehicle or 15 min by bike (New bike lane being built along Village Bay Rd and Completion TBD in 2023 ). Walk to the trail leading to Mount Parke Regional Park. Short biking distances to Miners Bay, Bennett and Horton Bay. The property is beautifully treed with a gentle slope for easy development of your new home or cabin. Come live your dream in nature's sanctuary in the Gulf Islands!

# Pender Islands Map

<u>DISCLAIMER:</u> While every effort is made to provide reliable information, Dockside Realty Ltd. makes no representations or warranties as to the accuracy of this brochure.

All measurements are approximate and the buyer is responsible for verifying all data provided.